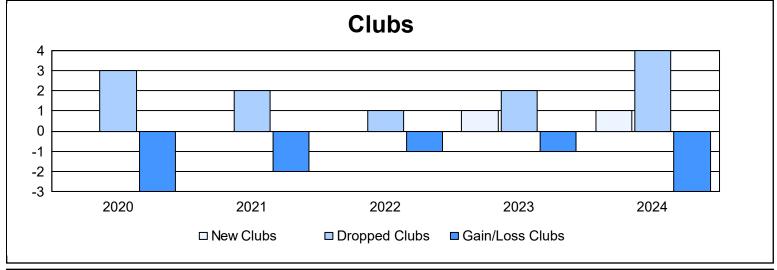

District 331 B As of June 2024 Cumulative

| Year      | New<br>Clubs | Dropped<br>Clubs | Gain/<br>Loss<br>Clubs | New<br>Members | Charter<br>Members | Reinstate<br>Members | Transfer<br>Members | Total<br>Member<br>Added | Total<br>Members<br>Dropped | Gain/<br>Loss<br>Members |
|-----------|--------------|------------------|------------------------|----------------|--------------------|----------------------|---------------------|--------------------------|-----------------------------|--------------------------|
| 2019-2020 | 0            | 3                | -3                     | 144            | 0                  | 3                    | 1                   | 148                      | 257                         | -109                     |
| 2020-2021 | 0            | 2                | -2                     | 116            | 1                  | 3                    | 0                   | 120                      | 251                         | -131                     |
| 2021-2022 | 0            | 1                | -1                     | 128            | 0                  | 2                    | 2                   | 132                      | 214                         | -82                      |
| 2022-2023 | 1            | 2                | -1                     | 162            | 21                 | 1                    | 7                   | 191                      | 268                         | -77                      |
| 2023-2024 | 1            | 4                | -3                     | 121            | 21                 | 2                    | 1                   | 145                      | 290                         | -145                     |
| Average   | 0            | 2                | -2                     | 134            | 9                  | 2                    | 2                   | 147                      | 256                         | -109                     |